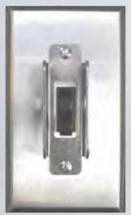

## **Lockout Bracket**

Lockout Bracket with 304-type stainless steel wallplate

Cat. No. 40483

Ideal for any application where it is necessary to prevent unauthorized use of a toggle switch. Turn lockout bracket with identification letter 'T' upright to prevent turn on; turn upside down to prevent turn off. Can be used with any standard toggle wallplate and toggle switch.