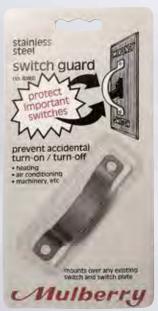

## **Switch Guard**

Wallplate not included

Cat. No. 40460

Switch Guard mounts right over a standard toggle switch and can protect against accidental turn on or turn off. Made of 304-type stainless steel.