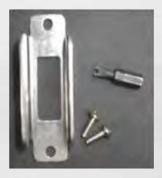

Lockout Bracket Kit with bracket made of 304 stainless steel, two tamperproof screws and spanner bit.

Cat. No. 40486